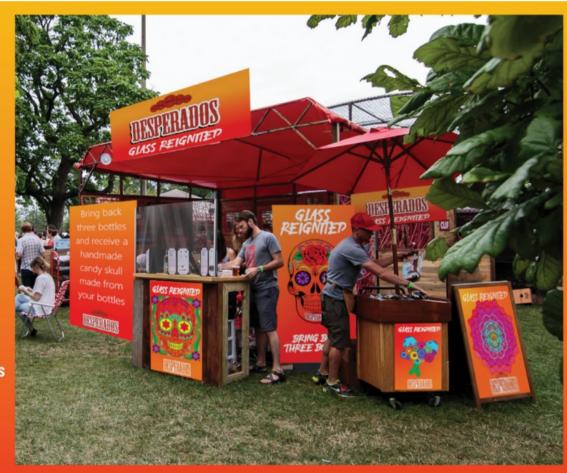

If you see it, report it.

witness@witness.org Tel 212 274 1664 Fax 212 274 1262 WITNESS, 353 Broadway, New York, NY 10013, USA

The Glass Reignited activation allows customers to bring three empty Desperados bottles to the activation point, and watch them get transformed into candy skulls. The purpose is to prevent any glass waste, while also giving the audience something to remember their experience by, branded by Desperados. The activation would roll out across four different events in Dublin throughout the summer, encouraging customers to collect all four.

These bottles would also be the ones used at the festival that would physically be turned into ornaments, and would have labelling that is easy to remove in order to be able to melt the glass.