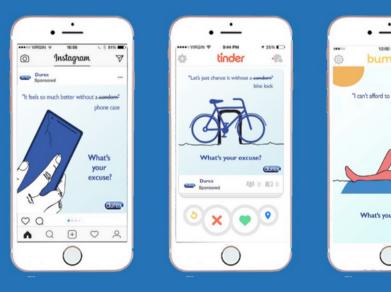

### No More Excuses

"It's so hard to stop in the heat of the But I love you"ne would have sex if t It feels so much better without Don't you "hust want to do it not Condords to use them w

### Problem

People often become sexually active between the ages of 16-24. Research shows that STI diagnosis is highest amongst this age group, suggesting that better sex education as well as an effort to normalize regular contraception usage is necessary. Pop up stands will visit schools and colleges to promote the campaign. The pop up encourages people to write down their excuse for not using condoms. Each excuse will be matched with a suitable response printed on a condom. The response will trump the excuse.

### Social Media

16-24 year olds live through their phones and consume vast amounts of media on mobile devices. Thus, running the campaign on various social media platforms is suitable for reaching the target audience. A specific focus is placed on dating platforms such as Tinder, Bumble and Grindr as they all promote dating and ultimately casual sex.