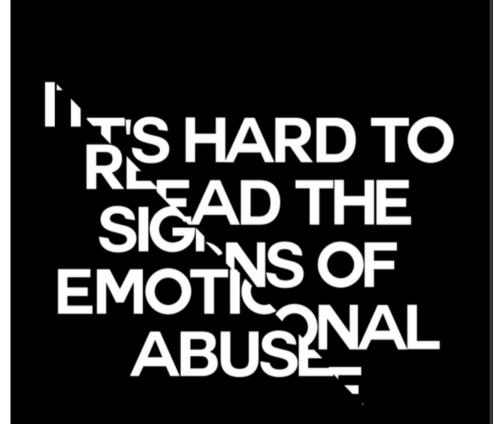

### HEADER IMAGE DESIGN

ADUSERS

CHILDREN

ABUSERS

CHILDREN

ABUSERS

CHILDREN

ABUSERS

ABUSERS

**DREN** 

MAKE

THEIR

MAKE

THEIR

MAKE

THEIR

MAKE

THEIR

CHIL

Children who witness their parents abusing at a young age are twice more likely to abuse when they are adults. Stop the cycle.

If you see it, report it.

witness.org

witness@witness.org Tel 212 274 1664 Fax 212 274 1262 WITNESS, 353 Broadway, New York, NY 10013, USA