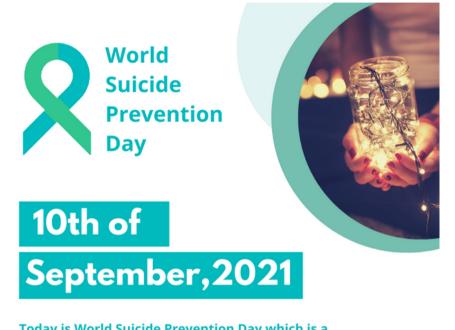

## **World Suicide Prevention Day - SOSAD Ireland**

Today is World Suicide Prevention Day which is a global event and a day to remember all of those who have lost their lives. SOSAD Ireland are hosting a memorial events in Drogheda, Dundalk, Monaghan & Cavan where people will have the opportunity to paint a stone in memory of a loved one and light a candle.

Further information available at www.sosadireland.ie