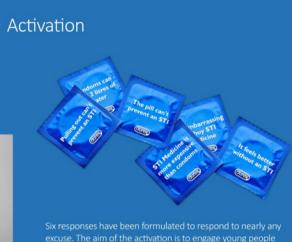

### Problem

People often become sexually active between the ages of 16-24. Research shows that STI diagnosis is highest amongst this age group, suggesting that better sex education as well as an effort to normalize regular contraception usage is necessary. Pop up stands will visit schools and colleges to promote the campaign. The pop up encourages people to write down their excuse for not using condoms. Each excuse will be matched with a suitable response printed on a condom. The response will trump the excuse.

durex

Six responses have been formulated to respond to nearly any excuse. The aim of the activation is to engage young people with the subject matter. Ultimately the activation will lead to every student in the school carrying a condom, which is the first step in normalising condom usage and abolishing the stigma.