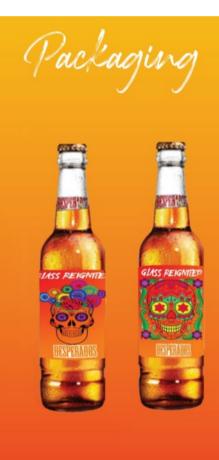

If you see it, report it.

witness@witness.org Tel 212 274 1664 Fax 212 274 1262 WITNESS, 353 Broadway, New York, NY 10013, USA

The Glass Reignited activation allows customers to bring three empty Desperados bottles to the activation point, and watch them get transformed into candy skulls. The purpose is to prevent any glass waste, while also giving the audience something to remember their experience by, branded by Desperados. The activation would roll out across four different events in Dublin throughout the summer, encouraging customers to collect all four.

These bottles would also be the ones used at the festival that would physically be turned into ornaments, and would have labelling that is easy to remove in order to be able to melt the glass.