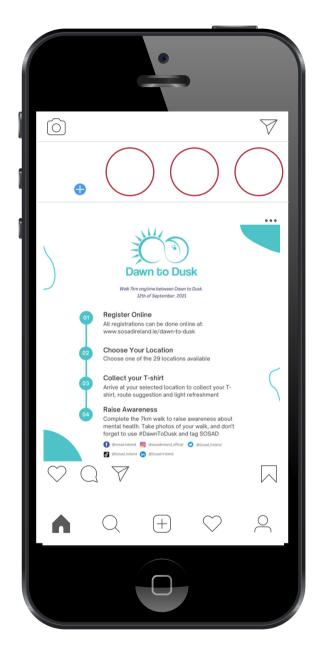

ie Johnstone
- **()** Guided Meditation
- > Counselling Support

12th of October | The Crowne Plaza, Dundalk **Registration from 9:30AM** 

Tickets available on Eventbrite or Call 0419802854

👸 Garden Carde La LCD C & C Locat Lander Anthesser

12th of October | The Crowne Plaza, Dundalk **Registration from 9:30AM** 



## **World Suicide Prevention Day - SOSAD Ireland**



Today is World Suicide Prevention Day which is a global event and a day to remember all of those who have lost their lives. SOSAD Ireland are hosting a memorial events in Drogheda, Dundalk, Monaghan & Cavan where people will have the opportunity to paint a stone in memory of a loved one and light a candle.

Further information available at www.sosadireland.ie







## Dawn to Dusk Annual Fundraiser - SOSAD Ireland







## **Texa's Hold'em Fundraiser -SOSAD** Ireland





## TEXAS HOLD'EM 21st of November | 5:30PM | LISDOO













## **500KM for Bobby Raffle - SOSAD Ireland**

| 500KM FOR<br>BOBBY                                                                                                                                                                                                                                                                                                | Raffle